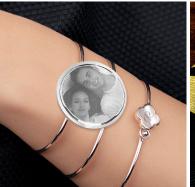

#### **Personalize Hundreds of Metal Items**

A diamond-tipped stylus strikes material with high-speed precision – producing detailed graphics and text on smart devices, jewelry, sunglasses, urns, golf clubs, and more.