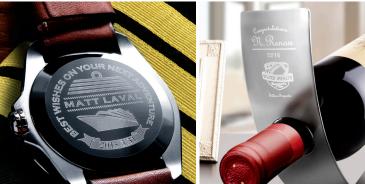

#### **Personalize Hundreds of Metal Items**

A diamond-tipped stylus strikes material with high-speed precision – producing detailed graphics and text on smart devices, jewelry, sunglasses, urns, golf clubs, and more.