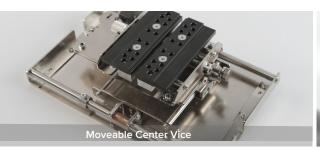

#### **Center Vise with Clamp Pins**

Uniquely position different-sized clamp-pins to hold irregular shaped items for repeat, precise personalization of giftware, jewelry, and cylindrical items like vases.

#### **Center Vise**

When imprinting onto different items in succession, the center vise allows for quick set-up and personalization.