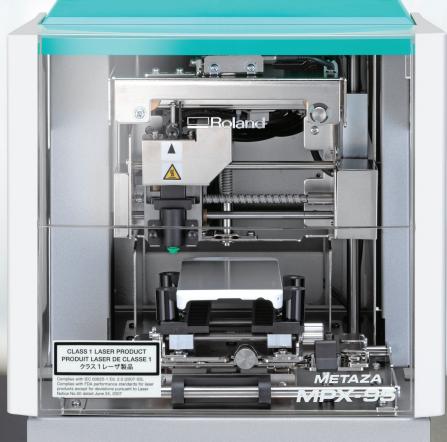

# Make Your Mark

Perfect for kiosk and gift shop applications, the new METAZA MPX-95 photo impact printer is an affordable, easy-to-operate solution for personalizing high-value metal items and making them even more unique and profitable.

# **Compact, Quiet and Portable**

Ideal for taking to weddings, shows and events, the fully enclosed MPX-95 requires no daily maintenance, special power or ventilation.