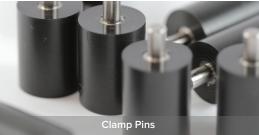

#### **Center Vise with Clamp Pins**

Uniquely position different-sized clamp-pins to hold irregular shaped items for repeat, precise personalization of giftware, jewelry, and cylindrical items like vases.